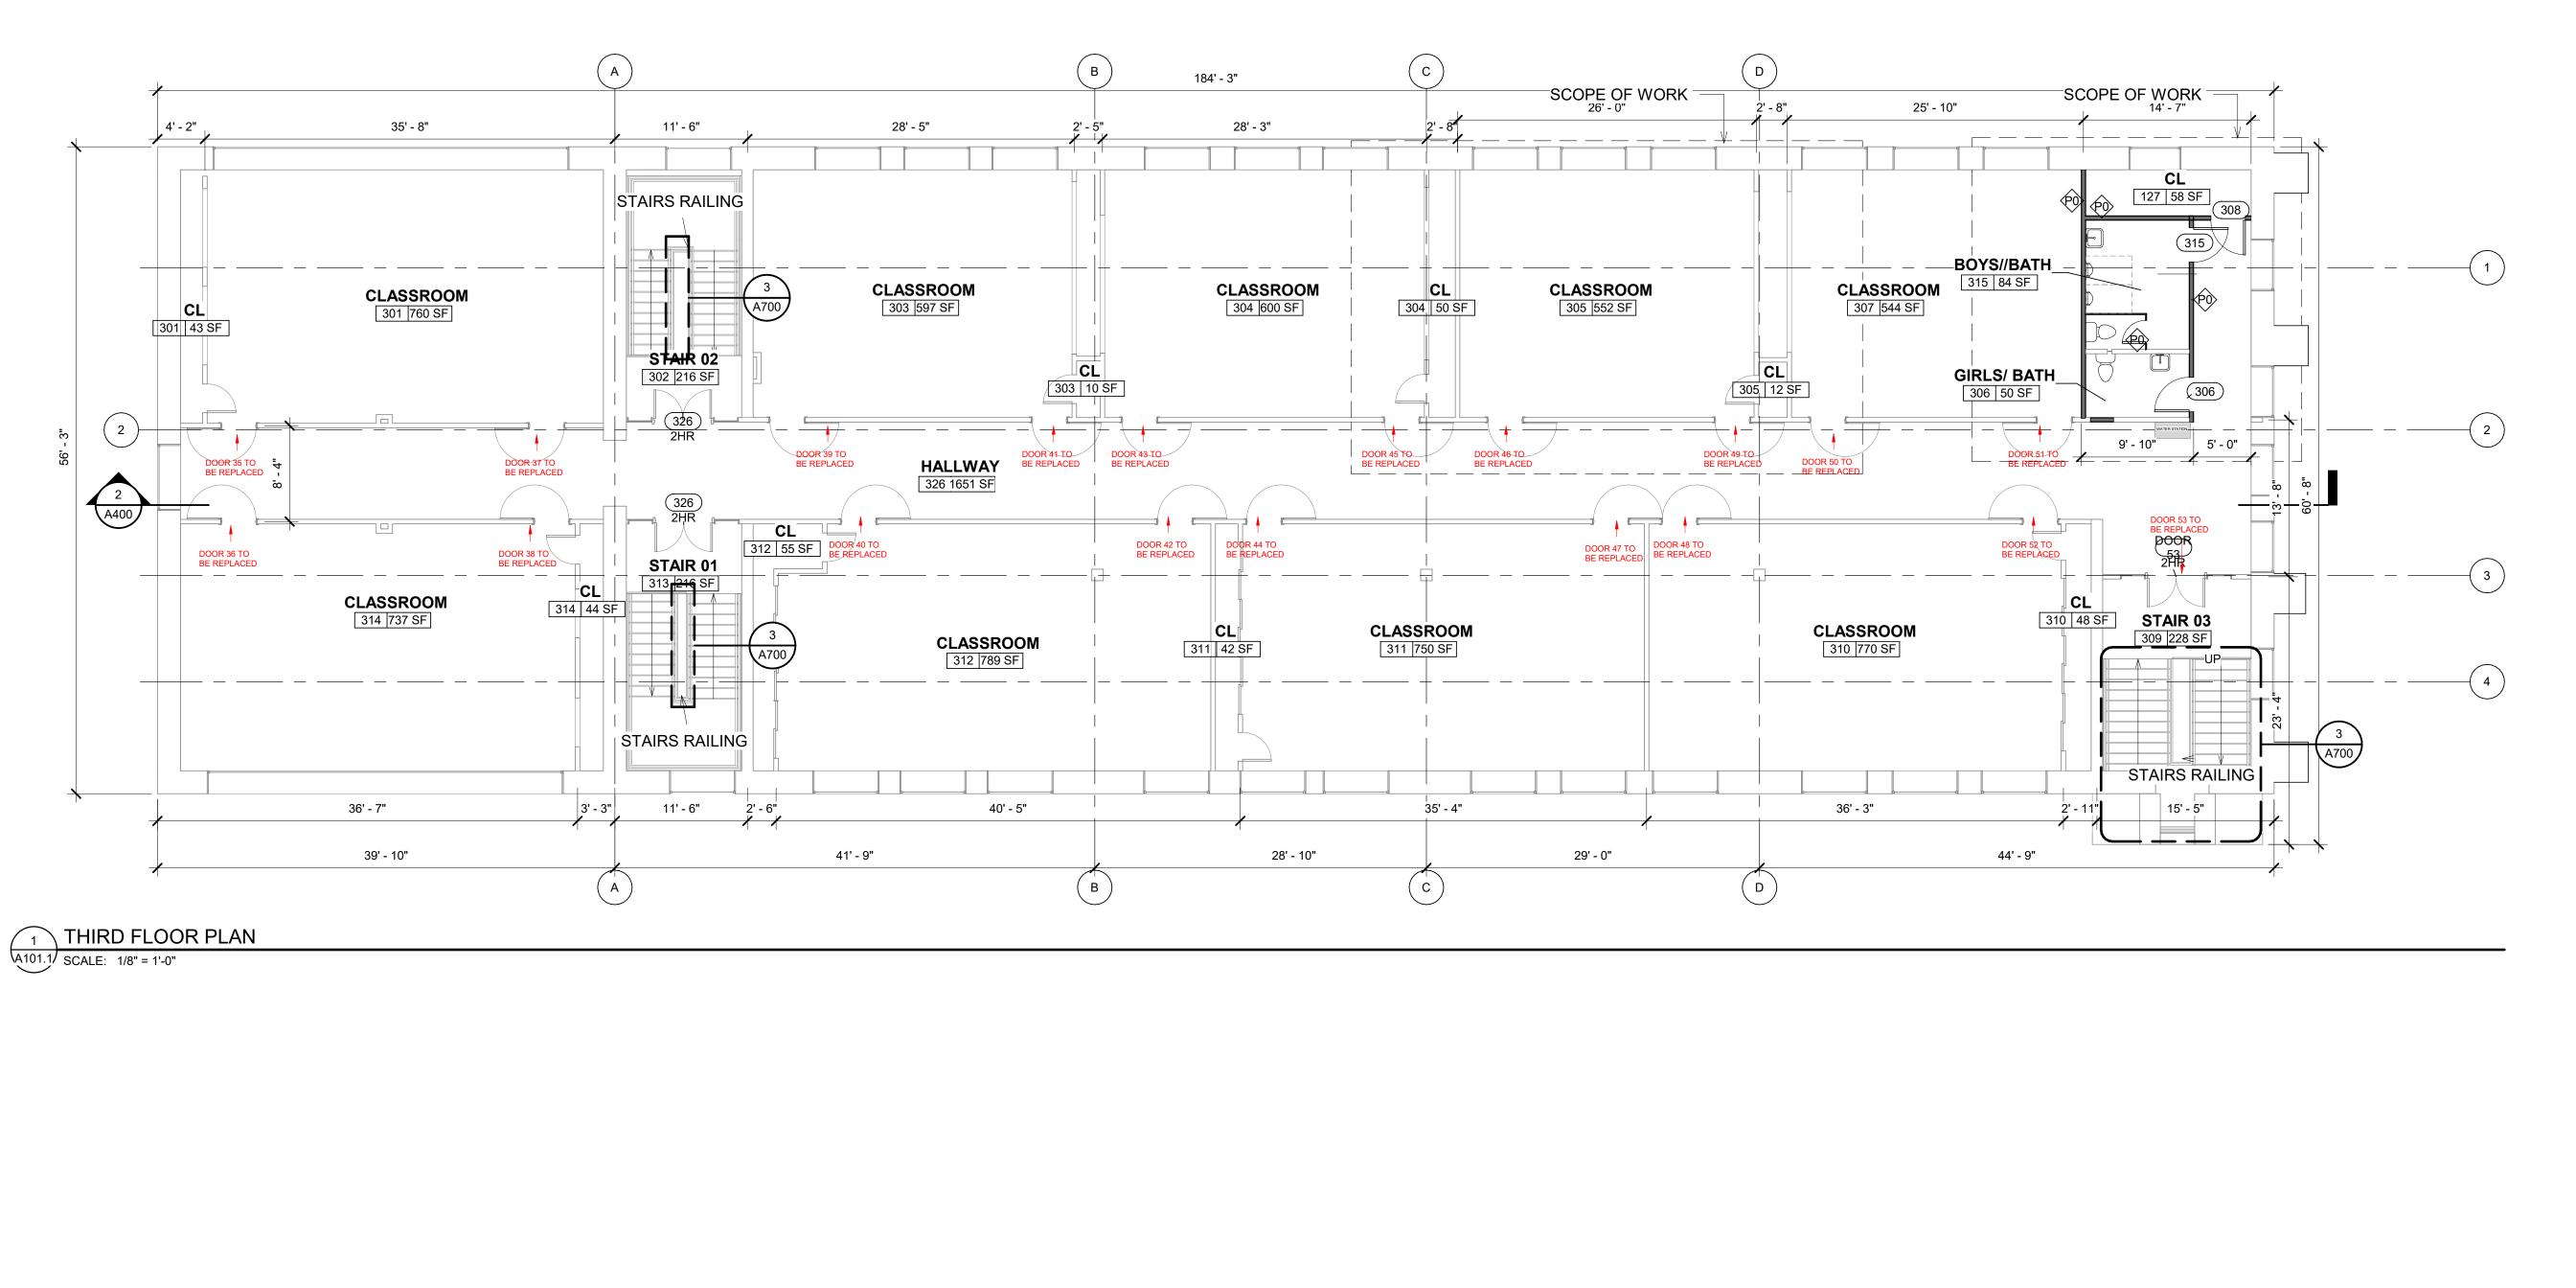

### 6/3/2024 11:30:43 AM

| DOOR SCHEDULE |              |         |         |            |  |
|---------------|--------------|---------|---------|------------|--|
|               |              |         | PANEL   |            |  |
| MARK          | Level        | WIDTH   | HEIGHT  | ARE<br>SET |  |
| DOOR 14       | FIRST FLOOR  | 3' - 0" | 7' - 0" | 1          |  |
| DOOR 11       | FIRST FLOOR  | 3' - 0" | 7' - 0" | 1          |  |
| DOOR 9        | FIRST FLOOR  | 3' - 0" | 7' - 0" | 1          |  |
| DOOR 12       | FIRST FLOOR  | 3' - 0" | 7' - 0" | 1          |  |
| DOOR 8        | FIRST FLOOR  | 3' - 0" | 7' - 0" | 1          |  |
| DOOR 10       | FIRST FLOOR  | 3' - 0" | 7' - 0" | 1          |  |
| DOOR 5        | FIRST FLOOR  | 3' - 0" | 7' - 0" | 1          |  |
| DOOR 1        | FIRST FLOOR  | 3' - 0" | 7' - 0" | 1          |  |
| DOOR 7        | FIRST FLOOR  | 3' - 0" | 7' - 0" | 1          |  |
| DOOR 7        | FIRST FLOOR  | 3' - 0" | 7' - 0" | 1          |  |
| DOOR 13       | FIRST FLOOR  | 3' - 0" | 7' - 0" | 1          |  |
| 1: 11         |              | 0-0     | 1-0     | 1          |  |
| DOOR 2        | FIRST FLOOR  | 5' - 4" | 7' - 0" | 2          |  |
| 2:1           |              |         |         | -          |  |
| DOOR 3        | FIRST FLOOR  | 2' - 6" | 6' - 8" | 3          |  |
| 3: 1          |              |         | •       |            |  |
| DOOR 33       | SECOND FLOOR | 3' - 0" | 7' - 0" | 1          |  |
| DOOR 31       | SECOND FLOOR | 3' - 0" | 7' - 0" | 1          |  |
| DOOR 29       | SECOND FLOOR | 3' - 0" | 7' - 0" | 1          |  |
| DOOR 25       | SECOND FLOOR | 3' - 0" | 7' - 0" | 1          |  |
| DOOR 27       | SECOND FLOOR | 3' - 0" | 7' - 0" | 1          |  |
| DOOR 34       | SECOND FLOOR | 3' - 0" | 7' - 0" | 1          |  |
| DOOR 32       | SECOND FLOOR | 3' - 0" | 7' - 0" | 1          |  |
| DOOR 30       | SECOND FLOOR | 3' - 0" | 7' - 0" | 1          |  |
| DOOR 26       | SECOND FLOOR | 3' - 0" | 7' - 0" | 1          |  |
| DOOR 28       | SECOND FLOOR | 3' - 0" | 7' - 0" | 1          |  |
| DOOR 24       | SECOND FLOOR | 3' - 0" | 7' - 0" | 1          |  |
| DOOR 22       | SECOND FLOOR | 3' - 0" | 7' - 0" | 1          |  |
| DOOR 20       | SECOND FLOOR | 3' - 0" | 7' - 0" | 1          |  |
| DOOR 23       | SECOND FLOOR | 3' - 0" | 7' - 0" | 1          |  |
| DOOR 21       | SECOND FLOOR | 3' - 0" | 7' - 0" | 1          |  |
| DOOR 19       | SECOND FLOOR | 3' - 0" | 7' - 0" | 1          |  |
| DOOR 15       | SECOND FLOOR | 3' - 0" | 7' - 0" | 1          |  |
| DOOR 17       | SECOND FLOOR | 3' - 0" | 7' - 0" | 1          |  |
| DOOR 18       | SECOND FLOOR | 3' - 0" | 7' - 0" | 1          |  |
| DOOR 16       | SECOND FLOOR | 3' - 0" | 7' - 0" | 1          |  |
| 1: 20         |              |         |         |            |  |
| DOOR 4        | SECOND FLOOR | 5' - 4" | 7' - 0" | 4          |  |
| 4:1           |              | 01 07   |         |            |  |
| DOOR 51       | THIRD FLOOR  | 3' - 0" | 7' - 0" | 1          |  |
| DOOR 50       | THIRD FLOOR  | 3' - 0" | 7' - 0" | 1          |  |
| DOOR 49       | THIRD FLOOR  | 3' - 0" | 7' - 0" | 1          |  |
| DOOR 46       | THIRD FLOOR  | 3' - 0" | 7' - 0" | 1          |  |
| DOOR 45       | THIRD FLOOR  | 3' - 0" | 7' - 0" | 1          |  |
| DOOR 43       | THIRD FLOOR  | 3' - 0" | 7' - 0" | 1          |  |

|         |             | PANEL   |         | HARDW      |
|---------|-------------|---------|---------|------------|
| MARK    | Level       | WIDTH   | HEIGHT  | ARE<br>SET |
| DOOR 39 | THIRD FLOOR | 3' - 0" | 7' - 0" | 1          |
| DOOR 35 | THIRD FLOOR | 3' - 0" | 7' - 0" | 1          |
| DOOR 37 | THIRD FLOOR | 3' - 0" | 7' - 0" | 1          |
| DOOR 41 | THIRD FLOOR | 3' - 0" | 7' - 0" | 1          |
| DOOR 52 | THIRD FLOOR | 3' - 0" | 7' - 0" | 1          |
| DOOR 48 | THIRD FLOOR | 3' - 0" | 7' - 0" | 1          |
| DOOR 44 | THIRD FLOOR | 3' - 0" | 7' - 0" | 1          |
| DOOR 42 | THIRD FLOOR | 3' - 0" | 7' - 0" | 1          |
| DOOR 40 | THIRD FLOOR | 3' - 0" | 7' - 0" | 1          |
| DOOR 36 | THIRD FLOOR | 3' - 0" | 7' - 0" | 1          |
| DOOR 38 | THIRD FLOOR | 3' - 0" | 7' - 0" | 1          |
| DOOR 47 | THIRD FLOOR | 3' - 0" | 7' - 0" | 1          |
| 1: 18   |             |         |         |            |
| DOOR 53 | THIRD FLOOR | 5' - 0" | 7' - 0" | 4          |

4: 1 GRAND TOTALS: 53

 $\mathbf{O}$ 

STUDIO

MARINAKOS, JR.

PLATO

NOTE: 1.THE CONTRACTOR MUST VERIFY ALL DIMENSIONS IN THE FIELD PRIOR TO ORDERING AND INSTALLATION. 2. DOORS SLABS AND FRMASE TO BE REPLACED FOLLOWING THE PROPOSED HARDWARE SET