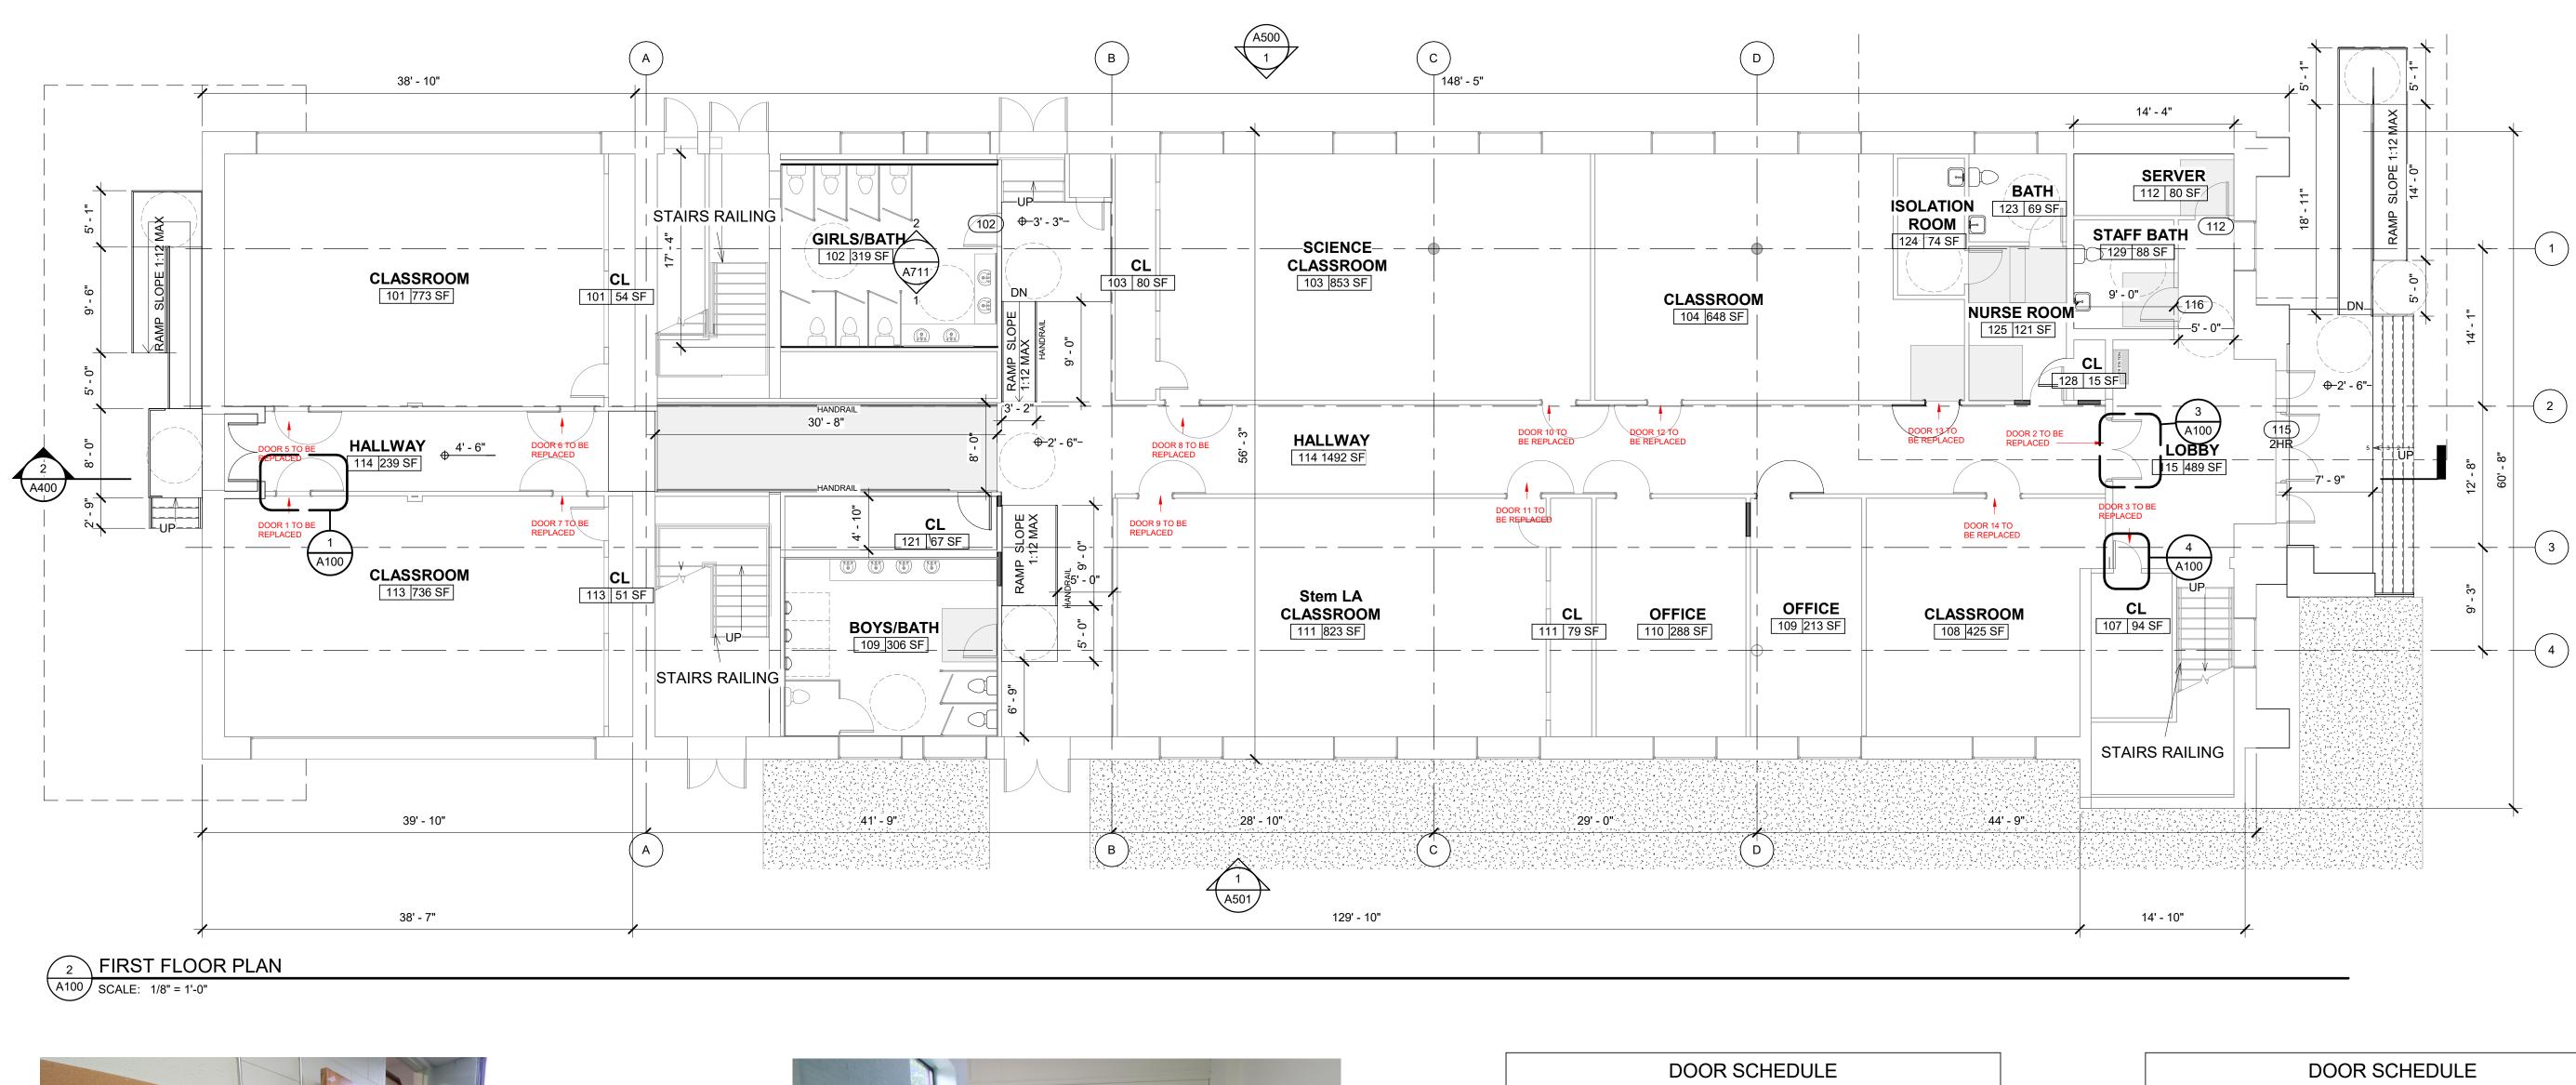

### 6/3/2024 11:30:43 AM

| DOOR SCHEDULE |              |         |         |            |  |
|---------------|--------------|---------|---------|------------|--|
|               |              |         | PANEL   |            |  |
| MARK          | Level        | WIDTH   | HEIGHT  | ARE<br>SET |  |
| DOOR 14       | FIRST FLOOR  | 3' - 0" | 7' - 0" | 1          |  |
| DOOR 11       | FIRST FLOOR  | 3' - 0" | 7' - 0" | 1          |  |
| DOOR 9        | FIRST FLOOR  | 3' - 0" | 7' - 0" | 1          |  |
| DOOR 12       | FIRST FLOOR  | 3' - 0" | 7' - 0" | 1          |  |
| DOOR 8        | FIRST FLOOR  | 3' - 0" | 7' - 0" | 1          |  |
| DOOR 10       | FIRST FLOOR  | 3' - 0" | 7' - 0" | 1          |  |
| DOOR 5        | FIRST FLOOR  | 3' - 0" | 7' - 0" | 1          |  |
| DOOR 1        | FIRST FLOOR  | 3' - 0" | 7' - 0" | 1          |  |
| DOOR 7        | FIRST FLOOR  | 3' - 0" | 7' - 0" | 1          |  |
| DOOR 7        | FIRST FLOOR  | 3' - 0" | 7' - 0" | 1          |  |
| DOOR 13       | FIRST FLOOR  | 3' - 0" | 7' - 0" | 1          |  |
| 1: 11         |              | 0-0     | 1-0     | 1          |  |
| DOOR 2        | FIRST FLOOR  | 5' - 4" | 7' - 0" | 2          |  |
| 2:1           |              |         |         | -          |  |
| DOOR 3        | FIRST FLOOR  | 2' - 6" | 6' - 8" | 3          |  |
| 3: 1          |              |         | •       |            |  |
| DOOR 33       | SECOND FLOOR | 3' - 0" | 7' - 0" | 1          |  |
| DOOR 31       | SECOND FLOOR | 3' - 0" | 7' - 0" | 1          |  |
| DOOR 29       | SECOND FLOOR | 3' - 0" | 7' - 0" | 1          |  |
| DOOR 25       | SECOND FLOOR | 3' - 0" | 7' - 0" | 1          |  |
| DOOR 27       | SECOND FLOOR | 3' - 0" | 7' - 0" | 1          |  |
| DOOR 34       | SECOND FLOOR | 3' - 0" | 7' - 0" | 1          |  |
| DOOR 32       | SECOND FLOOR | 3' - 0" | 7' - 0" | 1          |  |
| DOOR 30       | SECOND FLOOR | 3' - 0" | 7' - 0" | 1          |  |
| DOOR 26       | SECOND FLOOR | 3' - 0" | 7' - 0" | 1          |  |
| DOOR 28       | SECOND FLOOR | 3' - 0" | 7' - 0" | 1          |  |
| DOOR 24       | SECOND FLOOR | 3' - 0" | 7' - 0" | 1          |  |
| DOOR 22       | SECOND FLOOR | 3' - 0" | 7' - 0" | 1          |  |
| DOOR 20       | SECOND FLOOR | 3' - 0" | 7' - 0" | 1          |  |
| DOOR 23       | SECOND FLOOR | 3' - 0" | 7' - 0" | 1          |  |
| DOOR 21       | SECOND FLOOR | 3' - 0" | 7' - 0" | 1          |  |
| DOOR 19       | SECOND FLOOR | 3' - 0" | 7' - 0" | 1          |  |
| DOOR 15       | SECOND FLOOR | 3' - 0" | 7' - 0" | 1          |  |
| DOOR 17       | SECOND FLOOR | 3' - 0" | 7' - 0" | 1          |  |
| DOOR 18       | SECOND FLOOR | 3' - 0" | 7' - 0" | 1          |  |
| DOOR 16       | SECOND FLOOR | 3' - 0" | 7' - 0" | 1          |  |
| 1: 20         |              |         |         |            |  |
| DOOR 4        | SECOND FLOOR | 5' - 4" | 7' - 0" | 4          |  |
| 4:1           |              | 01 07   |         |            |  |
| DOOR 51       | THIRD FLOOR  | 3' - 0" | 7' - 0" | 1          |  |
| DOOR 50       | THIRD FLOOR  | 3' - 0" | 7' - 0" | 1          |  |
| DOOR 49       | THIRD FLOOR  | 3' - 0" | 7' - 0" | 1          |  |
| DOOR 46       | THIRD FLOOR  | 3' - 0" | 7' - 0" | 1          |  |
| DOOR 45       | THIRD FLOOR  | 3' - 0" | 7' - 0" | 1          |  |
| DOOR 43       | THIRD FLOOR  | 3' - 0" | 7' - 0" | 1          |  |