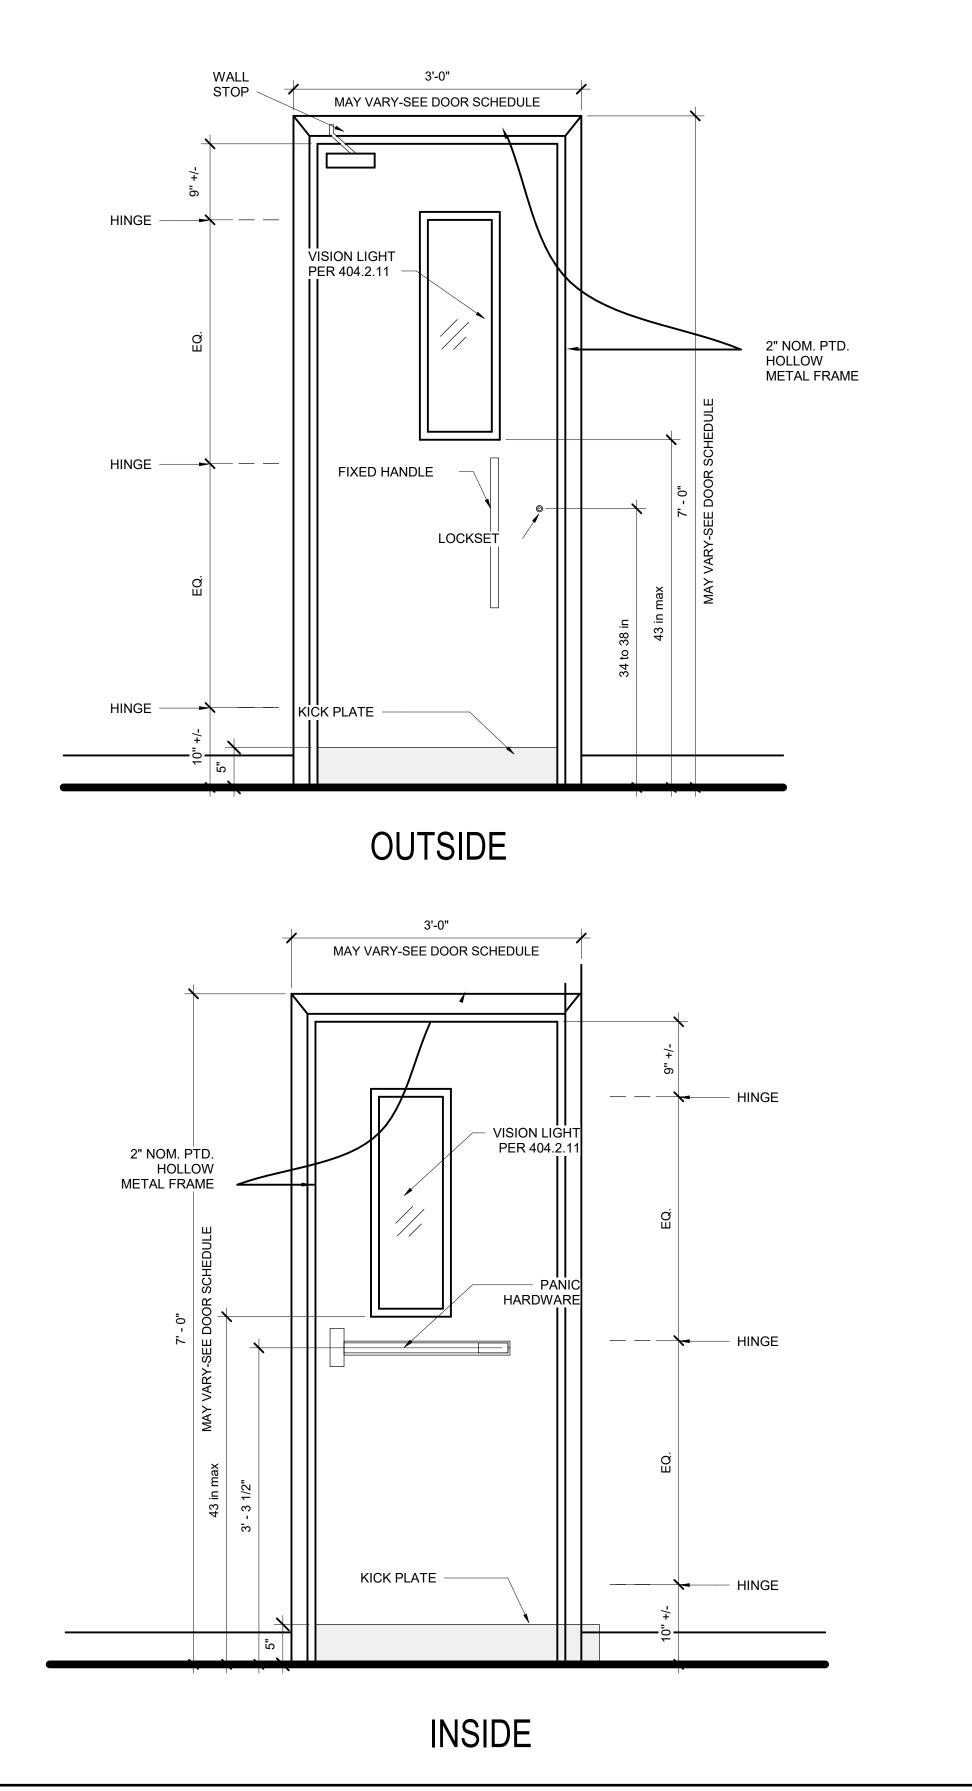

### **DOOR HARDWARE SET 1**

GENERAL

1.DOOR HUNG TO THE FRAME WITH HINGES

2. PANIC HARDWARE WITH LOCKSET

3.NOT ELECTRIFIED DOOR

4.DOOR CLOSER 5. DOOR MUST BE SEALED

6. 180° FLUSH

SPECIFIC CONSIDERATIONS

1. HEAVY FREQUENCY OF USE 3. MATERIAL: TEMPERED GLASS AND

ALUMINIUM

6/3/2024 11:30:44 AM

© COPYRIGHT 2021 Plato A. Marinakos, Jr. Architect, LLC

## **DOOR HARDWARE SET 4**

GENERAL

1.DOOR HUNG TO THE FRAME WITH HINGES 2.SECURITY LOCKSET 3.THRESHOLD NEEDED

4.DOOR CLOSER

SPECIFIC CONSIDERATIONS 1. HEAVY FREQUENCY OF USE 2. NOT EXPOSED TO WEATHER/CLIMATE (INTERIOR USE) 3. MATERIAL: TEMPERED GLASS AND ALUMINIUM

# OUTSIDE

## INSIDE

| NOTE:<br>1.THE<br>CONTRACTOR<br>MUST VERIFY ALL<br>DIMENSIONS IN<br>THE FIELD PRIOR<br>TO ORDERING<br>AND<br>INSTALLATION.<br>2. DOORS SLABS<br>AND FRMASE TO<br>BE REPLACED<br>FOLLOWING THE<br>PROPOSED<br>HARDWARE SET | PLATO<br>STUDIO<br>PLATO<br>MARINAKOS, JR.<br>ARCHITECT, LLC<br>www.plato-studio.com                                                                                                                                                                                                                                                                                                                                                                                                                                                                                                                                                                                                                                                                                                                                                                                                                                                                                                                                                                                                                                                                                                                                                                                                                 |  |  |  |
|---------------------------------------------------------------------------------------------------------------------------------------------------------------------------------------------------------------------------|------------------------------------------------------------------------------------------------------------------------------------------------------------------------------------------------------------------------------------------------------------------------------------------------------------------------------------------------------------------------------------------------------------------------------------------------------------------------------------------------------------------------------------------------------------------------------------------------------------------------------------------------------------------------------------------------------------------------------------------------------------------------------------------------------------------------------------------------------------------------------------------------------------------------------------------------------------------------------------------------------------------------------------------------------------------------------------------------------------------------------------------------------------------------------------------------------------------------------------------------------------------------------------------------------|--|--|--|
|                                                                                                                                                                                                                           | ISSUED FOR<br>BIDDING<br>6/3/24                                                                                                                                                                                                                                                                                                                                                                                                                                                                                                                                                                                                                                                                                                                                                                                                                                                                                                                                                                                                                                                                                                                                                                                                                                                                      |  |  |  |
|                                                                                                                                                                                                                           | ARCHITECT SEAL MUST BE IN RED INK<br>OWNER<br>Vision Academy Charter<br>School                                                                                                                                                                                                                                                                                                                                                                                                                                                                                                                                                                                                                                                                                                                                                                                                                                                                                                                                                                                                                                                                                                                                                                                                                       |  |  |  |
|                                                                                                                                                                                                                           | CINE CALL #.                                                                                                                                                                                                                                                                                                                                                                                                                                                                                                                                                                                                                                                                                                                                                                                                                                                                                                                                                                                                                                                                                                                                                                                                                                                                                         |  |  |  |
|                                                                                                                                                                                                                           | SITE SAFETYIt is the responsibility of the general contractor and/or the contractor listed as<br>the licensed entity on the building permit per the municipality to ensure all<br>site safety requirements are in place and followed, prior to, during, and after<br>the commencement of the construction process until they are 100% complete<br>and have received a building certificate of occupancy by governing agencies.<br>They are also responsible for any unsafe conditions caused by or related to<br>their sub contractors' work. Plato Marinakos, Architect LLC. and their<br>professional consultants (associated with these documents) are not<br>responsible for means and methods of construction, and/or site safety;<br>including, but not limited to, osha construction safety requirements, standard<br>construction, job site safety, job site safety training of workers, safe work site<br>organization, safety direction and/or safety engineering of required safety<br>elements. It is the sole responsibility of the licensed contractor to ensure that<br>all site safety measures are in accordance with the governing authorities.<br>Please refer to OSHA website (www.osha.gov) for additional training and<br>information requirements for site safety compliance. |  |  |  |
|                                                                                                                                                                                                                           | REV DATE DESCRIPTION                                                                                                                                                                                                                                                                                                                                                                                                                                                                                                                                                                                                                                                                                                                                                                                                                                                                                                                                                                                                                                                                                                                                                                                                                                                                                 |  |  |  |
|                                                                                                                                                                                                                           |                                                                                                                                                                                                                                                                                                                                                                                                                                                                                                                                                                                                                                                                                                                                                                                                                                                                                                                                                                                                                                                                                                                                                                                                                                                                                                      |  |  |  |
|                                                                                                                                                                                                                           | APPROVAL STAMP<br>716 EMERSON AVE -<br>SCHOOL<br>lansdowne, PA.                                                                                                                                                                                                                                                                                                                                                                                                                                                                                                                                                                                                                                                                                                                                                                                                                                                                                                                                                                                                                                                                                                                                                                                                                                      |  |  |  |
|                                                                                                                                                                                                                           | DOOR HARDWARE                                                                                                                                                                                                                                                                                                                                                                                                                                                                                                                                                                                                                                                                                                                                                                                                                                                                                                                                                                                                                                                                                                                                                                                                                                                                                        |  |  |  |
|                                                                                                                                                                                                                           | TYPES       Project number     N/A                                                                                                                                                                                                                                                                                                                                                                                                                                                                                                                                                                                                                                                                                                                                                                                                                                                                                                                                                                                                                                                                                                                                                                                                                                                                   |  |  |  |
|                                                                                                                                                                                                                           | Date6/3/2024Drawn byAuthor                                                                                                                                                                                                                                                                                                                                                                                                                                                                                                                                                                                                                                                                                                                                                                                                                                                                                                                                                                                                                                                                                                                                                                                                                                                                           |  |  |  |
|                                                                                                                                                                                                                           | Checked by Checker D102                                                                                                                                                                                                                                                                                                                                                                                                                                                                                                                                                                                                                                                                                                                                                                                                                                                                                                                                                                                                                                                                                                                                                                                                                                                                              |  |  |  |
|                                                                                                                                                                                                                           | Scale 1" = 1'-0"                                                                                                                                                                                                                                                                                                                                                                                                                                                                                                                                                                                                                                                                                                                                                                                                                                                                                                                                                                                                                                                                                                                                                                                                                                                                                     |  |  |  |