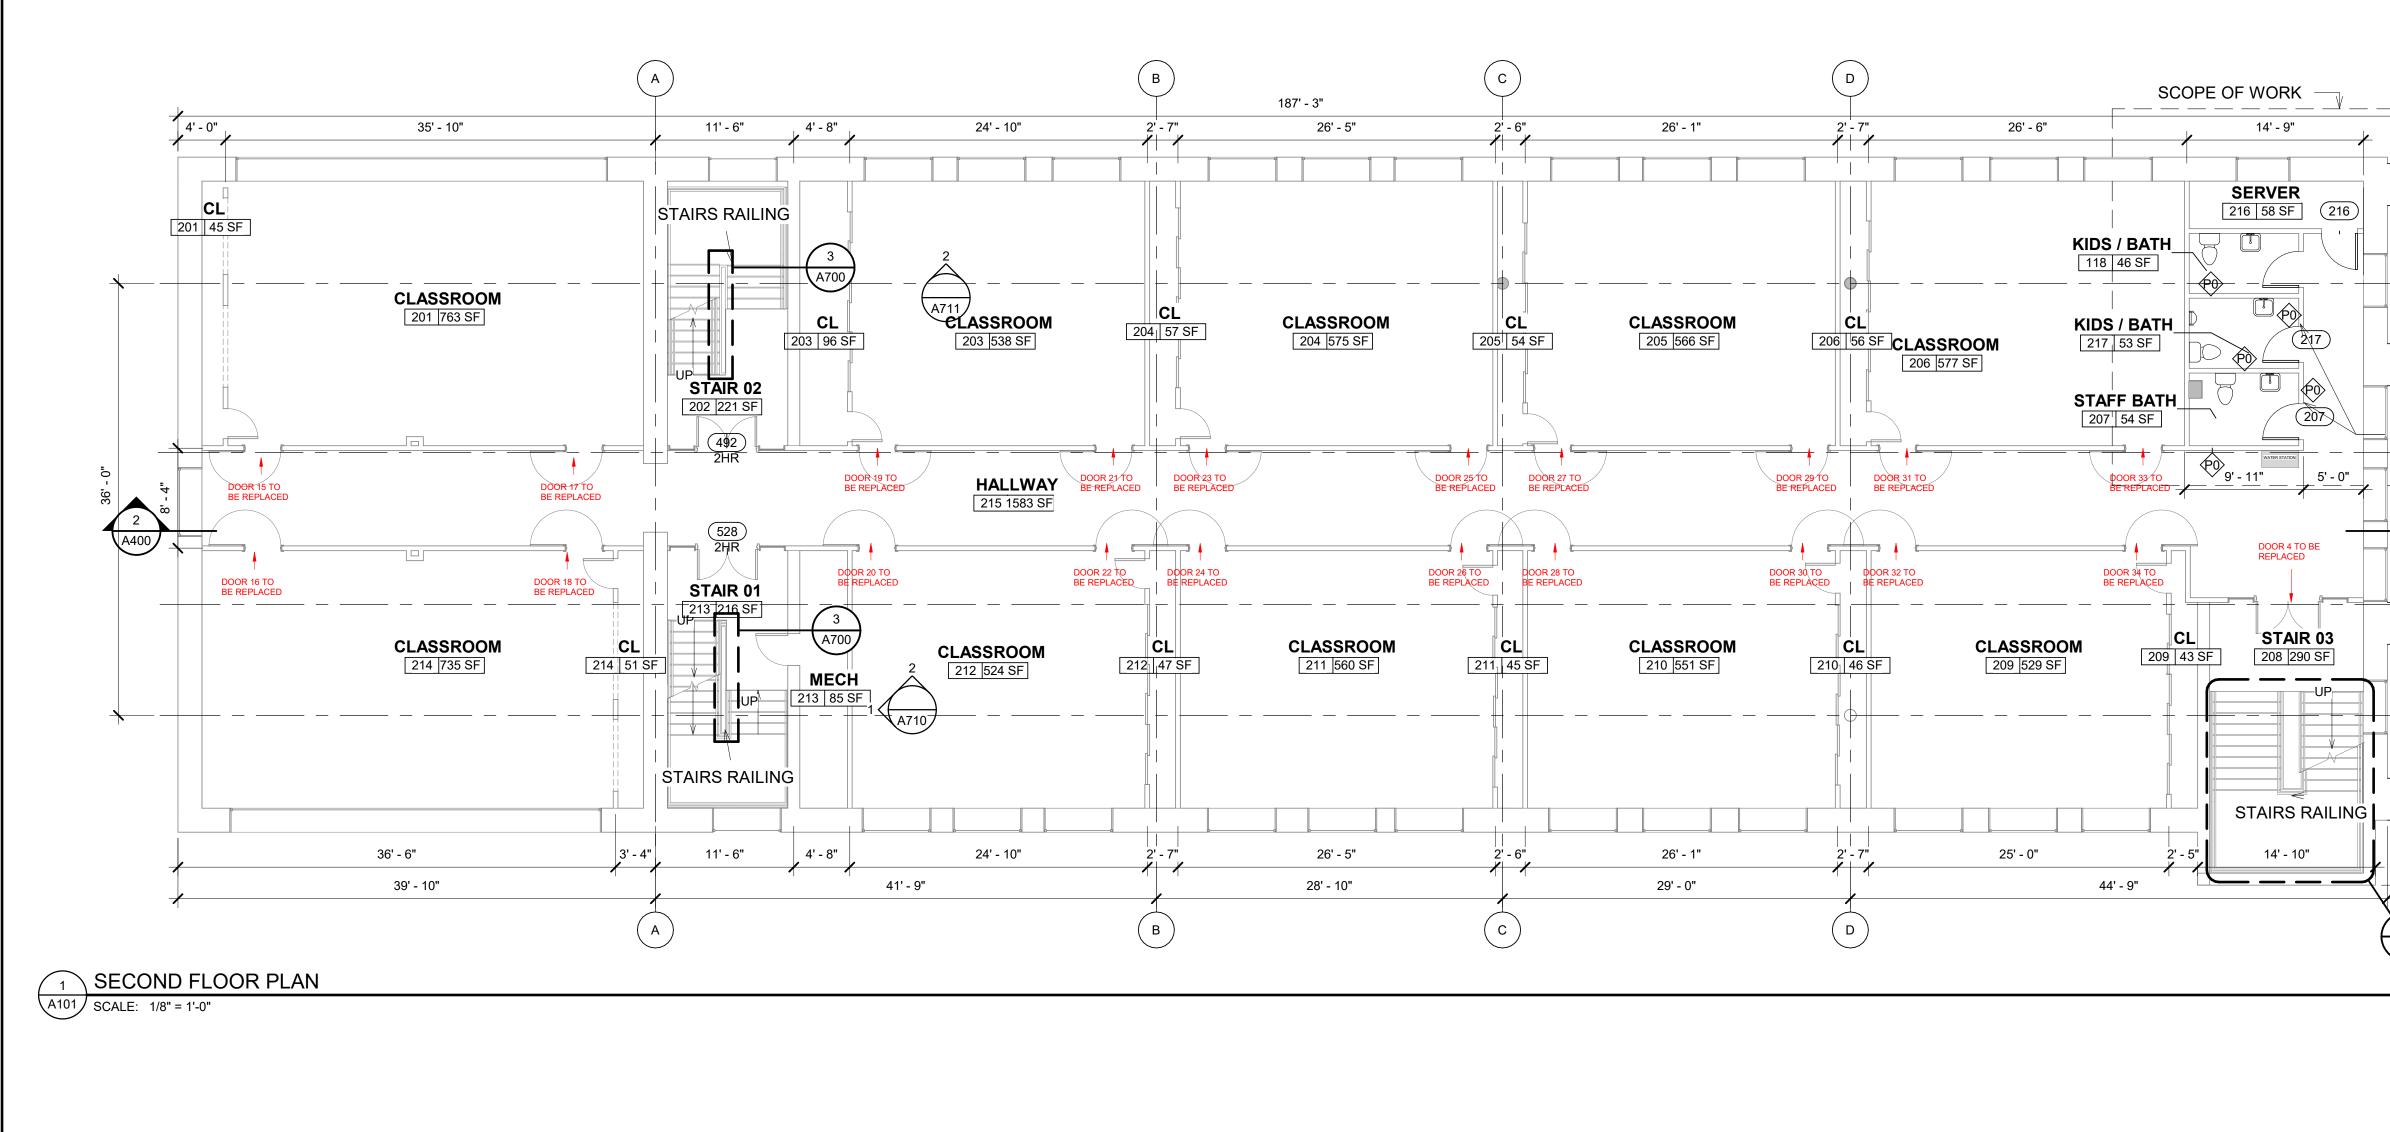

4 DOOR 3 A100 N.T.S.

### 6/3/2024 11:30:43 AM

| DOOR SCHEDULE |              |         |         |            |  |
|---------------|--------------|---------|---------|------------|--|
|               |              |         | PANEL   |            |  |
| MARK          | Level        | WIDTH   | HEIGHT  | ARE<br>SET |  |
| DOOR 14       | FIRST FLOOR  | 3' - 0" | 7' - 0" | 1          |  |
| DOOR 11       | FIRST FLOOR  | 3' - 0" | 7' - 0" | 1          |  |
| DOOR 9        | FIRST FLOOR  | 3' - 0" | 7' - 0" | 1          |  |
| DOOR 12       | FIRST FLOOR  | 3' - 0" | 7' - 0" | 1          |  |
| DOOR 8        | FIRST FLOOR  | 3' - 0" | 7' - 0" | 1          |  |
| DOOR 10       | FIRST FLOOR  | 3' - 0" | 7' - 0" | 1          |  |
| DOOR 5        | FIRST FLOOR  | 3' - 0" | 7' - 0" | 1          |  |
| DOOR 1        | FIRST FLOOR  | 3' - 0" | 7' - 0" | 1          |  |
| DOOR 7        | FIRST FLOOR  | 3' - 0" | 7' - 0" | 1          |  |
| DOOR 7        | FIRST FLOOR  | 3' - 0" | 7' - 0" | 1          |  |
| DOOR 13       | FIRST FLOOR  | 3' - 0" | 7' - 0" | 1          |  |
| 1: 11         |              | 0-0     | 1-0     | 1          |  |
| DOOR 2        | FIRST FLOOR  | 5' - 4" | 7' - 0" | 2          |  |
| 2:1           |              |         |         | -          |  |
| DOOR 3        | FIRST FLOOR  | 2' - 6" | 6' - 8" | 3          |  |
| 3: 1          |              |         | •       |            |  |
| DOOR 33       | SECOND FLOOR | 3' - 0" | 7' - 0" | 1          |  |
| DOOR 31       | SECOND FLOOR | 3' - 0" | 7' - 0" | 1          |  |
| DOOR 29       | SECOND FLOOR | 3' - 0" | 7' - 0" | 1          |  |
| DOOR 25       | SECOND FLOOR | 3' - 0" | 7' - 0" | 1          |  |
| DOOR 27       | SECOND FLOOR | 3' - 0" | 7' - 0" | 1          |  |
| DOOR 34       | SECOND FLOOR | 3' - 0" | 7' - 0" | 1          |  |
| DOOR 32       | SECOND FLOOR | 3' - 0" | 7' - 0" | 1          |  |
| DOOR 30       | SECOND FLOOR | 3' - 0" | 7' - 0" | 1          |  |
| DOOR 26       | SECOND FLOOR | 3' - 0" | 7' - 0" | 1          |  |
| DOOR 28       | SECOND FLOOR | 3' - 0" | 7' - 0" | 1          |  |
| DOOR 24       | SECOND FLOOR | 3' - 0" | 7' - 0" | 1          |  |
| DOOR 22       | SECOND FLOOR | 3' - 0" | 7' - 0" | 1          |  |
| DOOR 20       | SECOND FLOOR | 3' - 0" | 7' - 0" | 1          |  |
| DOOR 23       | SECOND FLOOR | 3' - 0" | 7' - 0" | 1          |  |
| DOOR 21       | SECOND FLOOR | 3' - 0" | 7' - 0" | 1          |  |
| DOOR 19       | SECOND FLOOR | 3' - 0" | 7' - 0" | 1          |  |
| DOOR 15       | SECOND FLOOR | 3' - 0" | 7' - 0" | 1          |  |
| DOOR 17       | SECOND FLOOR | 3' - 0" | 7' - 0" | 1          |  |
| DOOR 18       | SECOND FLOOR | 3' - 0" | 7' - 0" | 1          |  |
| DOOR 16       | SECOND FLOOR | 3' - 0" | 7' - 0" | 1          |  |
| 1: 20         |              |         |         |            |  |
| DOOR 4        | SECOND FLOOR | 5' - 4" | 7' - 0" | 4          |  |
| 4:1           |              | 01 07   |         |            |  |
| DOOR 51       | THIRD FLOOR  | 3' - 0" | 7' - 0" | 1          |  |
| DOOR 50       | THIRD FLOOR  | 3' - 0" | 7' - 0" | 1          |  |
| DOOR 49       | THIRD FLOOR  | 3' - 0" | 7' - 0" | 1          |  |
| DOOR 46       | THIRD FLOOR  | 3' - 0" | 7' - 0" | 1          |  |
| DOOR 45       | THIRD FLOOR  | 3' - 0" | 7' - 0" | 1          |  |
| DOOR 43       | THIRD FLOOR  | 3' - 0" | 7' - 0" | 1          |  |

|         |             | PANEL   |         | HARDW      |
|---------|-------------|---------|---------|------------|
| MARK    | Level       | WIDTH   | HEIGHT  | ARE<br>SET |
| DOOR 39 | THIRD FLOOR | 3' - 0" | 7' - 0" | 1          |
| DOOR 35 | THIRD FLOOR | 3' - 0" | 7' - 0" | 1          |
| DOOR 37 | THIRD FLOOR | 3' - 0" | 7' - 0" | 1          |
| DOOR 41 | THIRD FLOOR | 3' - 0" | 7' - 0" | 1          |
| DOOR 52 | THIRD FLOOR | 3' - 0" | 7' - 0" | 1          |
| DOOR 48 | THIRD FLOOR | 3' - 0" | 7' - 0" | 1          |
| DOOR 44 | THIRD FLOOR | 3' - 0" | 7' - 0" | 1          |
| DOOR 42 | THIRD FLOOR | 3' - 0" | 7' - 0" | 1          |
| DOOR 40 | THIRD FLOOR | 3' - 0" | 7' - 0" | 1          |
| DOOR 36 | THIRD FLOOR | 3' - 0" | 7' - 0" | 1          |
| DOOR 38 | THIRD FLOOR | 3' - 0" | 7' - 0" | 1          |
| DOOR 47 | THIRD FLOOR | 3' - 0" | 7' - 0" | 1          |
| 1: 18   |             |         |         |            |
| DOOR 53 | THIRD FLOOR | 5' - 0" | 7' - 0" | 4          |

4: 1 GRAND TOTALS: 53

 $\mathbf{O}$ 

STUDIO

MARINAKOS, JR.

PLATO

NOTE: 1.THE CONTRACTOR MUST VERIFY ALL DIMENSIONS IN THE FIELD PRIOR TO ORDERING AND INSTALLATION. 2. DOORS SLABS AND FRMASE TO BE REPLACED FOLLOWING THE PROPOSED HARDWARE SET