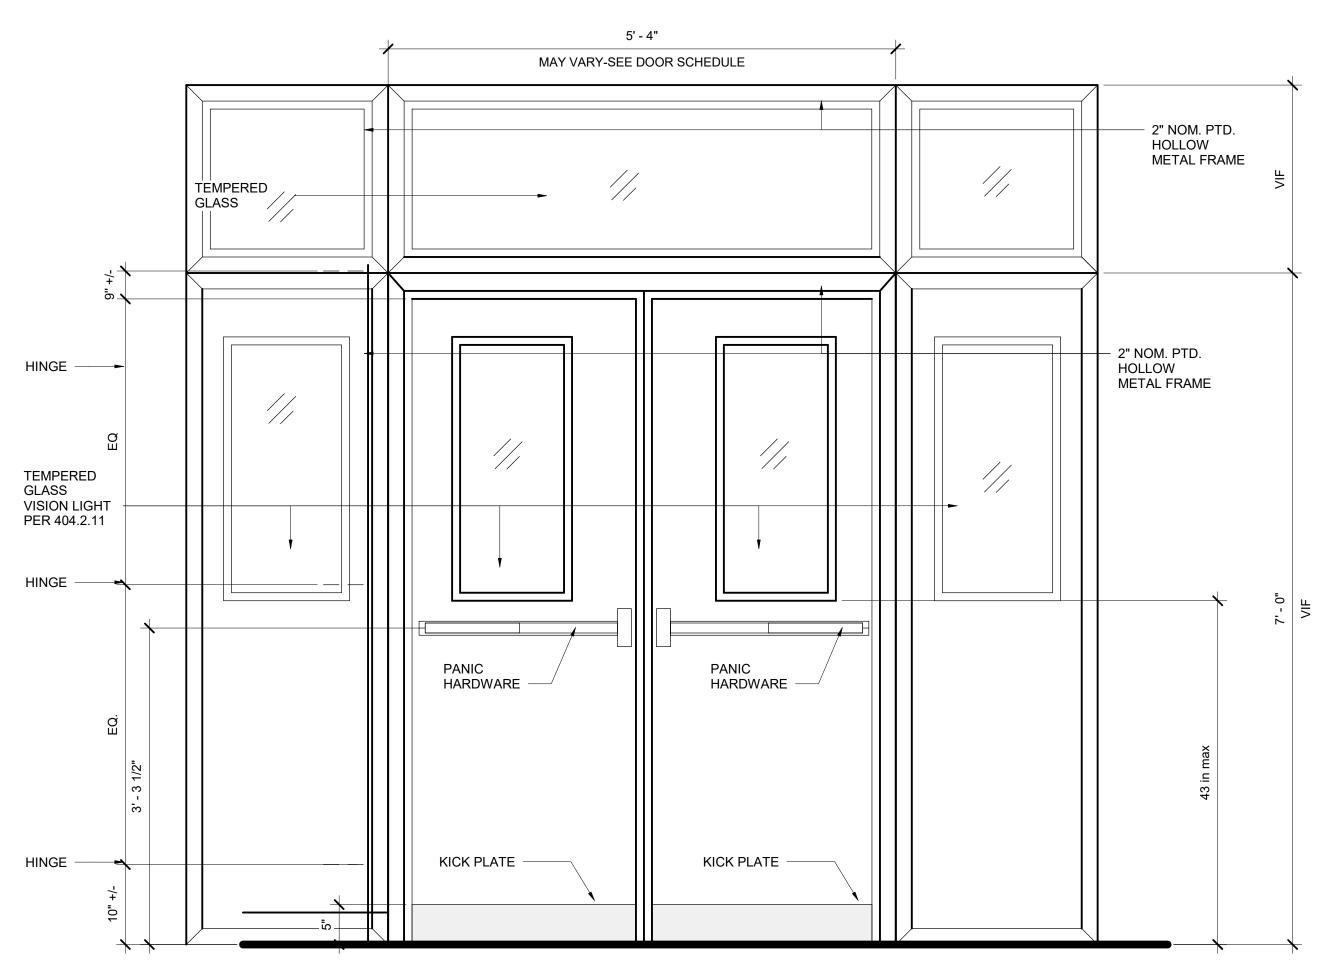

### **DOOR HARDWARE SET 1**

GENERAL

1.DOOR HUNG TO THE FRAME WITH HINGES

2. PANIC HARDWARE WITH LOCKSET

3.NOT ELECTRIFIED DOOR

4.DOOR CLOSER 5. DOOR MUST BE SEALED

6. 180° FLUSH

SPECIFIC CONSIDERATIONS

1. HEAVY FREQUENCY OF USE 3. MATERIAL: TEMPERED GLASS AND

ALUMINIUM

6/3/2024 11:30:44 AM

© COPYRIGHT 2021 Plato A. Marinakos, Jr. Architect, LLC