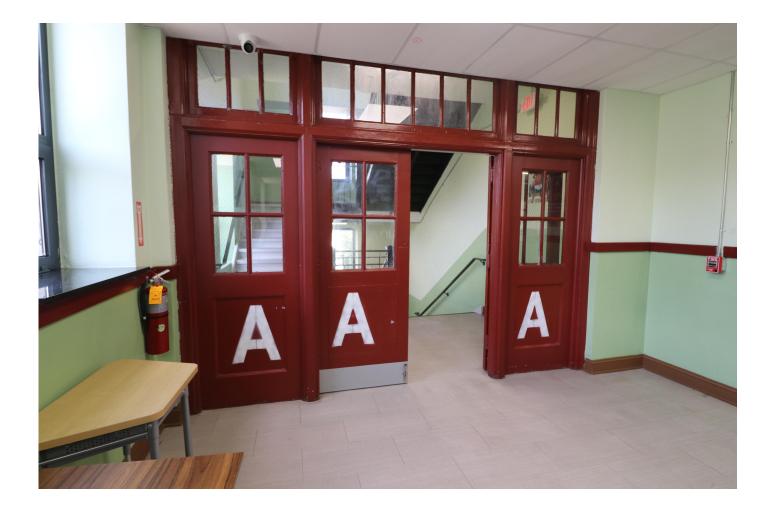

4 DOOR 3 A100 N.T.S.

### 6/3/2024 11:30:43 AM

| DOOR SCHEDULE |              |         |         |            |  |
|---------------|--------------|---------|---------|------------|--|
|               |              |         | PANEL   |            |  |
| MARK          | Level        | WIDTH   | HEIGHT  | ARE<br>SET |  |
| DOOR 14       | FIRST FLOOR  | 3' - 0" | 7' - 0" | 1          |  |
| DOOR 11       | FIRST FLOOR  | 3' - 0" | 7' - 0" | 1          |  |
| DOOR 9        | FIRST FLOOR  | 3' - 0" | 7' - 0" | 1          |  |
| DOOR 12       | FIRST FLOOR  | 3' - 0" | 7' - 0" | 1          |  |
| DOOR 8        | FIRST FLOOR  | 3' - 0" | 7' - 0" | 1          |  |
| DOOR 10       | FIRST FLOOR  | 3' - 0" | 7' - 0" | 1          |  |
| DOOR 5        | FIRST FLOOR  | 3' - 0" | 7' - 0" | 1          |  |
| DOOR 1        | FIRST FLOOR  | 3' - 0" | 7' - 0" | 1          |  |
| DOOR 7        | FIRST FLOOR  | 3' - 0" | 7' - 0" | 1          |  |
| DOOR 7        | FIRST FLOOR  | 3' - 0" | 7' - 0" | 1          |  |
| DOOR 13       | FIRST FLOOR  | 3' - 0" | 7' - 0" | 1          |  |
| 1: 11         |              | 0-0     | 1-0     | 1          |  |
| DOOR 2        | FIRST FLOOR  | 5' - 4" | 7' - 0" | 2          |  |
| 2:1           |              |         |         | -          |  |
| DOOR 3        | FIRST FLOOR  | 2' - 6" | 6' - 8" | 3          |  |
| 3: 1          |              |         | •       |            |  |
| DOOR 33       | SECOND FLOOR | 3' - 0" | 7' - 0" | 1          |  |
| DOOR 31       | SECOND FLOOR | 3' - 0" | 7' - 0" | 1          |  |
| DOOR 29       | SECOND FLOOR | 3' - 0" | 7' - 0" | 1          |  |
| DOOR 25       | SECOND FLOOR | 3' - 0" | 7' - 0" | 1          |  |
| DOOR 27       | SECOND FLOOR | 3' - 0" | 7' - 0" | 1          |  |
| DOOR 34       | SECOND FLOOR | 3' - 0" | 7' - 0" | 1          |  |
| DOOR 32       | SECOND FLOOR | 3' - 0" | 7' - 0" | 1          |  |
| DOOR 30       | SECOND FLOOR | 3' - 0" | 7' - 0" | 1          |  |
| DOOR 26       | SECOND FLOOR | 3' - 0" | 7' - 0" | 1          |  |
| DOOR 28       | SECOND FLOOR | 3' - 0" | 7' - 0" | 1          |  |
| DOOR 24       | SECOND FLOOR | 3' - 0" | 7' - 0" | 1          |  |
| DOOR 22       | SECOND FLOOR | 3' - 0" | 7' - 0" | 1          |  |
| DOOR 20       | SECOND FLOOR | 3' - 0" | 7' - 0" | 1          |  |
| DOOR 23       | SECOND FLOOR | 3' - 0" | 7' - 0" | 1          |  |
| DOOR 21       | SECOND FLOOR | 3' - 0" | 7' - 0" | 1          |  |
| DOOR 19       | SECOND FLOOR | 3' - 0" | 7' - 0" | 1          |  |
| DOOR 15       | SECOND FLOOR | 3' - 0" | 7' - 0" | 1          |  |
| DOOR 17       | SECOND FLOOR | 3' - 0" | 7' - 0" | 1          |  |
| DOOR 18       | SECOND FLOOR | 3' - 0" | 7' - 0" | 1          |  |
| DOOR 16       | SECOND FLOOR | 3' - 0" | 7' - 0" | 1          |  |
| 1: 20         |              |         |         |            |  |
| DOOR 4        | SECOND FLOOR | 5' - 4" | 7' - 0" | 4          |  |
| 4:1           |              | 01 07   |         |            |  |
| DOOR 51       | THIRD FLOOR  | 3' - 0" | 7' - 0" | 1          |  |
| DOOR 50       | THIRD FLOOR  | 3' - 0" | 7' - 0" | 1          |  |
| DOOR 49       | THIRD FLOOR  | 3' - 0" | 7' - 0" | 1          |  |
| DOOR 46       | THIRD FLOOR  | 3' - 0" | 7' - 0" | 1          |  |
| DOOR 45       | THIRD FLOOR  | 3' - 0" | 7' - 0" | 1          |  |
| DOOR 43       | THIRD FLOOR  | 3' - 0" | 7' - 0" | 1          |  |

|         |             | PANEL   |         | HARDW      |
|---------|-------------|---------|---------|------------|
| MARK    | Level       | WIDTH   | HEIGHT  | ARE<br>SET |
| DOOR 39 | THIRD FLOOR | 3' - 0" | 7' - 0" | 1          |
| DOOR 35 | THIRD FLOOR | 3' - 0" | 7' - 0" | 1          |
| DOOR 37 | THIRD FLOOR | 3' - 0" | 7' - 0" | 1          |
| DOOR 41 | THIRD FLOOR | 3' - 0" | 7' - 0" | 1          |
| DOOR 52 | THIRD FLOOR | 3' - 0" | 7' - 0" | 1          |
| DOOR 48 | THIRD FLOOR | 3' - 0" | 7' - 0" | 1          |
| DOOR 44 | THIRD FLOOR | 3' - 0" | 7' - 0" | 1          |
| DOOR 42 | THIRD FLOOR | 3' - 0" | 7' - 0" | 1          |
| DOOR 40 | THIRD FLOOR | 3' - 0" | 7' - 0" | 1          |
| DOOR 36 | THIRD FLOOR | 3' - 0" | 7' - 0" | 1          |
| DOOR 38 | THIRD FLOOR | 3' - 0" | 7' - 0" | 1          |
| DOOR 47 | THIRD FLOOR | 3' - 0" | 7' - 0" | 1          |
| 1: 18   |             |         |         |            |
| DOOR 53 | THIRD FLOOR | 5' - 0" | 7' - 0" | 4          |

4: 1 GRAND TOTALS: 53

 $\mathbf{O}$ 

STUDIO

MARINAKOS, JR.

PLATO

NOTE: 1.THE CONTRACTOR MUST VERIFY ALL DIMENSIONS IN THE FIELD PRIOR TO ORDERING AND INSTALLATION. 2. DOORS SLABS AND FRMASE TO BE REPLACED FOLLOWING THE PROPOSED HARDWARE SET