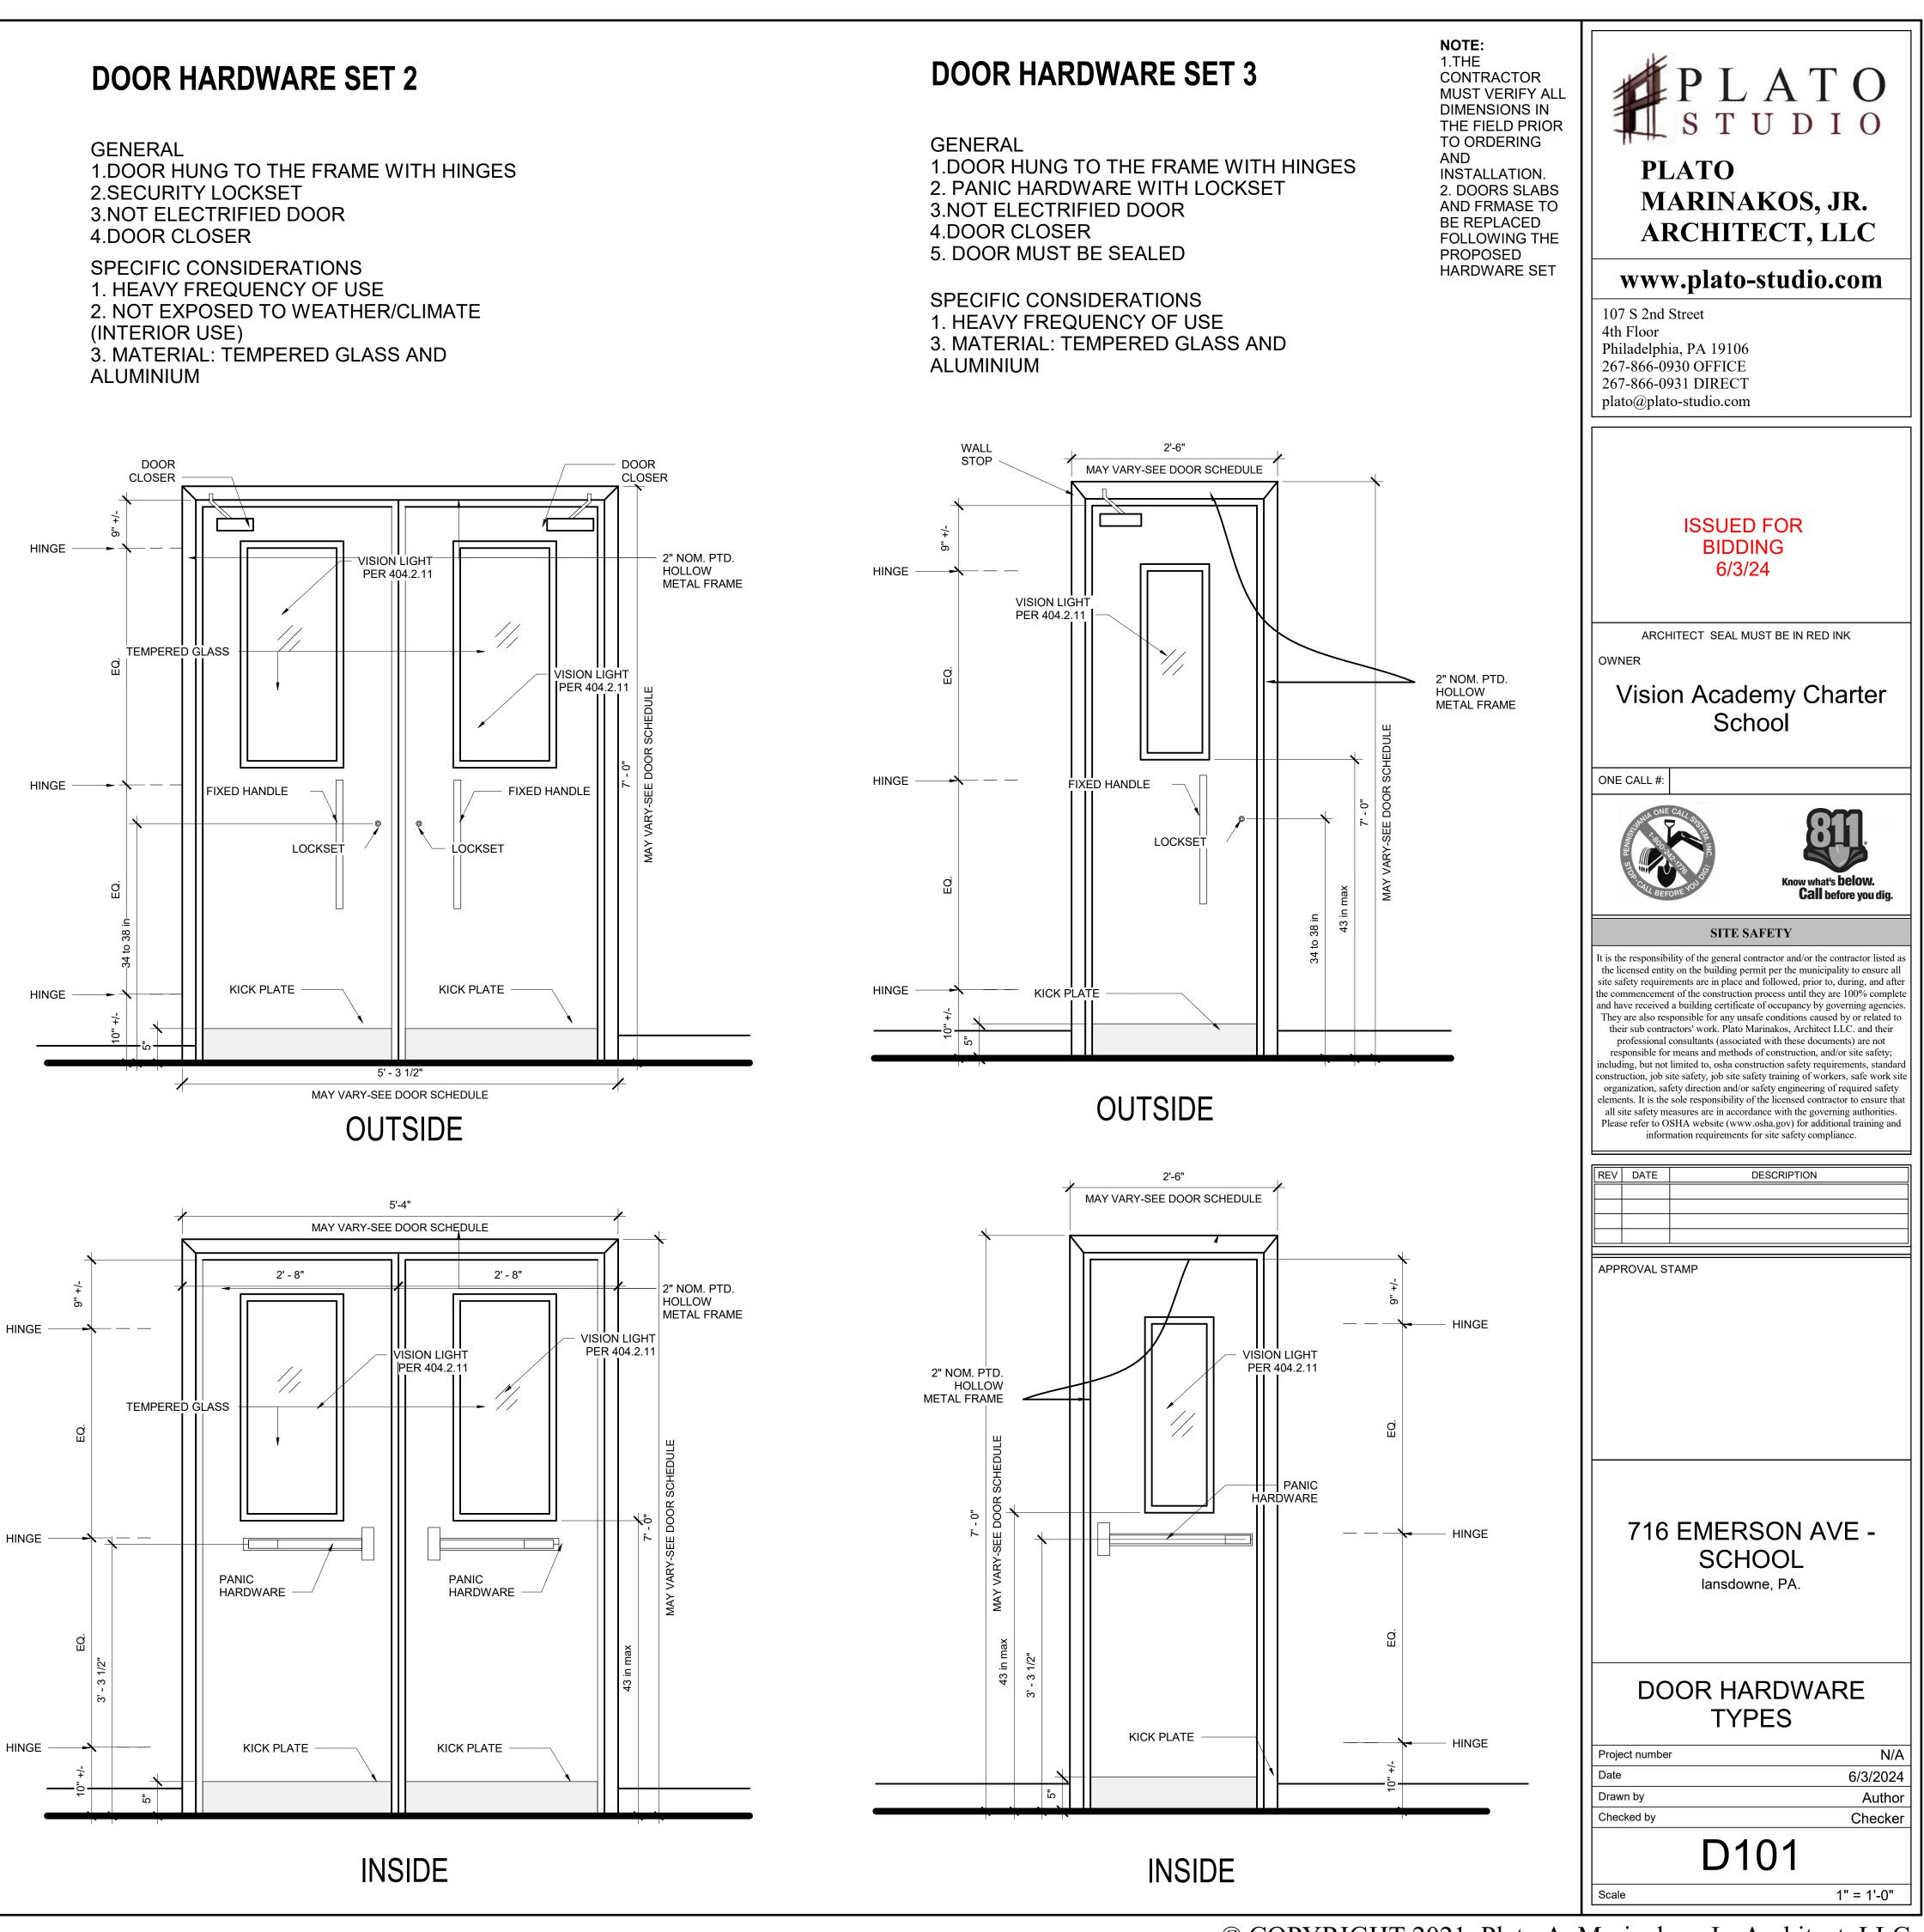

### **DOOR HARDWARE SET 1**

GENERAL

1.DOOR HUNG TO THE FRAME WITH HINGES

2. PANIC HARDWARE WITH LOCKSET

3.NOT ELECTRIFIED DOOR

4.DOOR CLOSER 5. DOOR MUST BE SEALED

6. 180° FLUSH

SPECIFIC CONSIDERATIONS

1. HEAVY FREQUENCY OF USE 3. MATERIAL: TEMPERED GLASS AND

ALUMINIUM

6/3/2024 11:30:44 AM

© COPYRIGHT 2021 Plato A. Marinakos, Jr. Architect, LLC

## **DOOR HARDWARE SET 4**

GENERAL

1.DOOR HUNG TO THE FRAME WITH HINGES 2.SECURITY LOCKSET 3.THRESHOLD NEEDED

4.DOOR CLOSER

SPECIFIC CONSIDERATIONS 1. HEAVY FREQUENCY OF USE 2. NOT EXPOSED TO WEATHER/CLIMATE (INTERIOR USE) 3. MATERIAL: TEMPERED GLASS AND ALUMINIUM