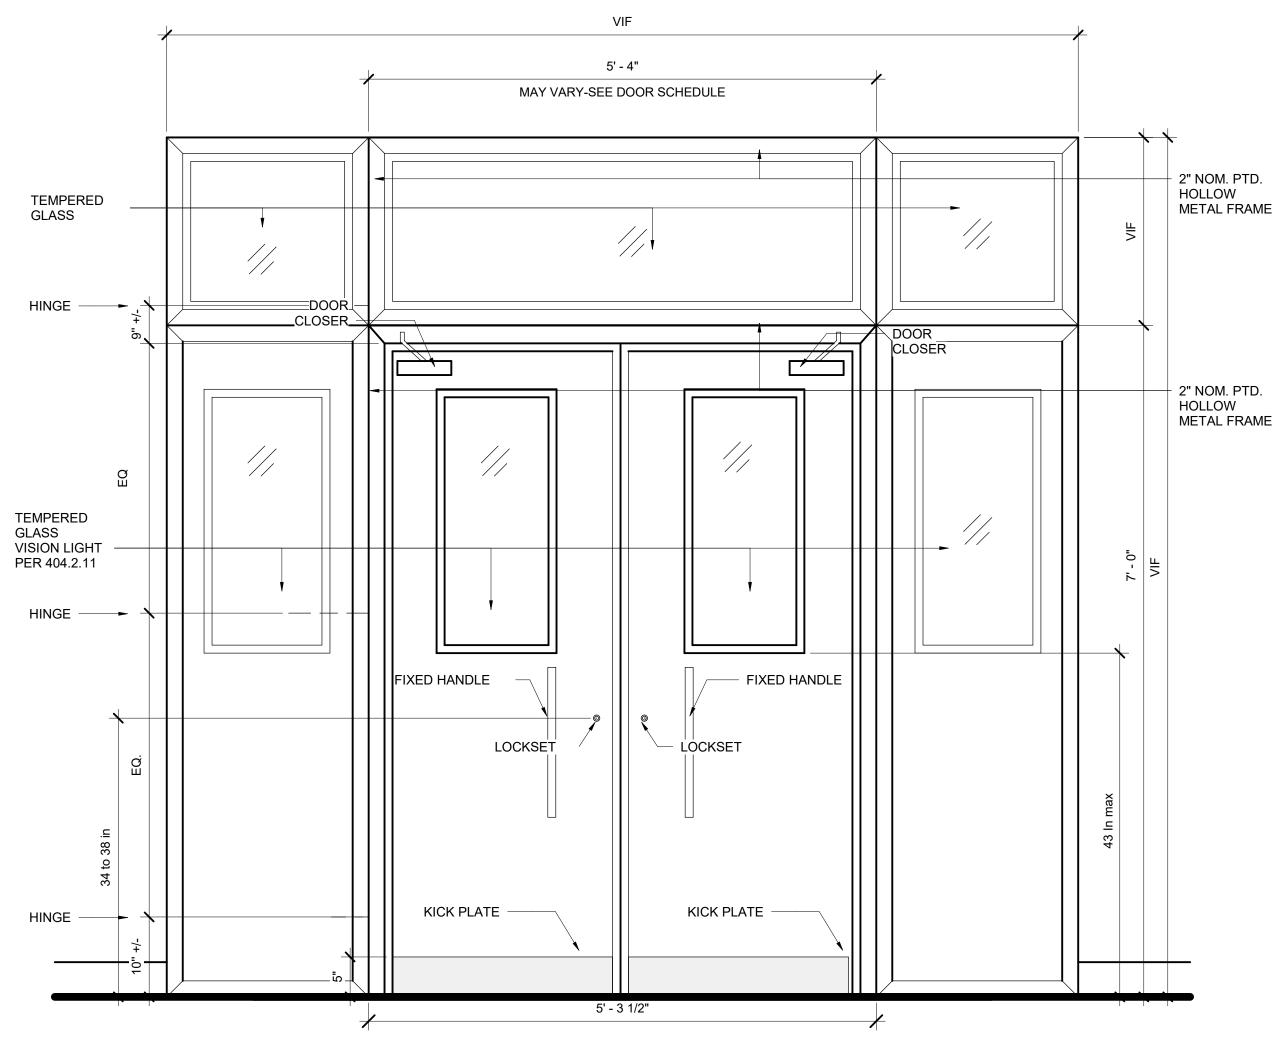

### **DOOR HARDWARE SET 1**

GENERAL

1.DOOR HUNG TO THE FRAME WITH HINGES

2. PANIC HARDWARE WITH LOCKSET

3.NOT ELECTRIFIED DOOR

4.DOOR CLOSER 5. DOOR MUST BE SEALED

6. 180° FLUSH

SPECIFIC CONSIDERATIONS

1. HEAVY FREQUENCY OF USE 3. MATERIAL: TEMPERED GLASS AND

ALUMINIUM

6/3/2024 11:30:44 AM

© COPYRIGHT 2021 Plato A. Marinakos, Jr. Architect, LLC